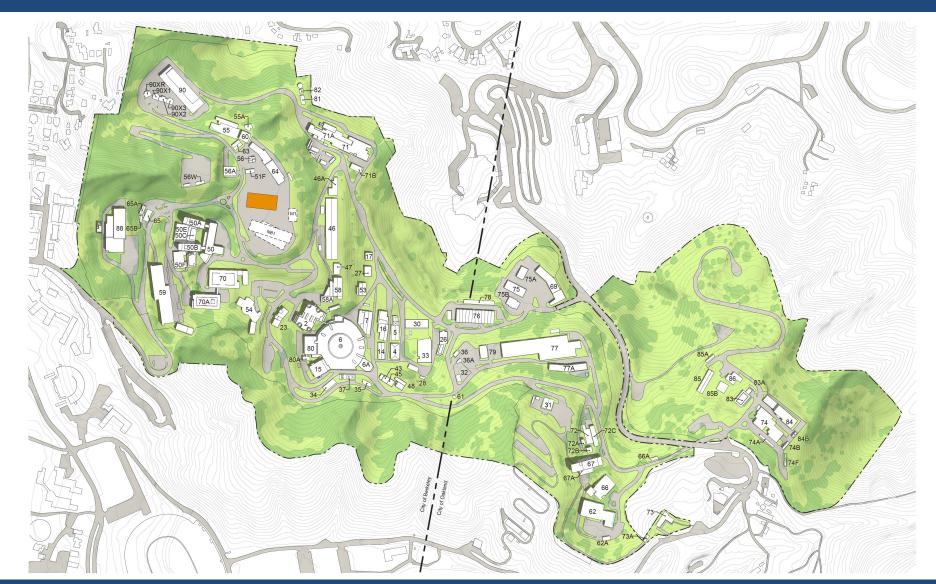

### **Environmental Planning**

**Site and Environmental Planning** 

- Central, developed location
- Insulated from neighbors
- "Brownfield" redevelopment site
- Proximity to transit, utilities, services

- Central, developed location
- Insulated from neighbors
- "Brownfield" redevelopment site
- Proximity to transit, utilities, services

**Land Use Compatibility and Scale** 

- Existing setting + project
- Land use compatibility
- Historic scale
- Planning scale
- Project scale