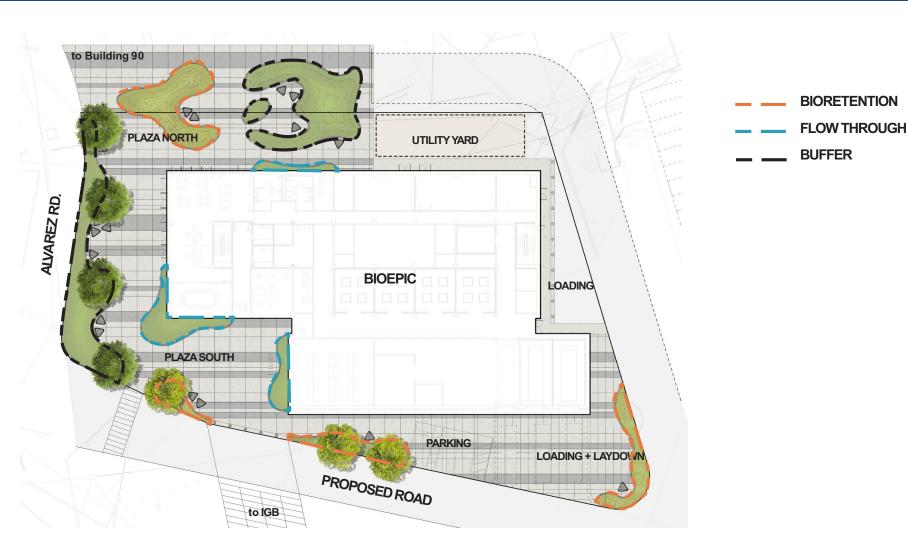

### **PLANTING**

#### BIORETENTION & FLOWTHROUGH PLANTING

#### TREES AND SHRUBS

PERENNIALS & GROUNDCOVER

CREEPING SNOWBERRY

**RED FESCUE** 

**GRASSES** 

- Biological resources
- Water quality
- Transportation and traffic
- Utilities and sustainability
- Aesthetics / visual quality