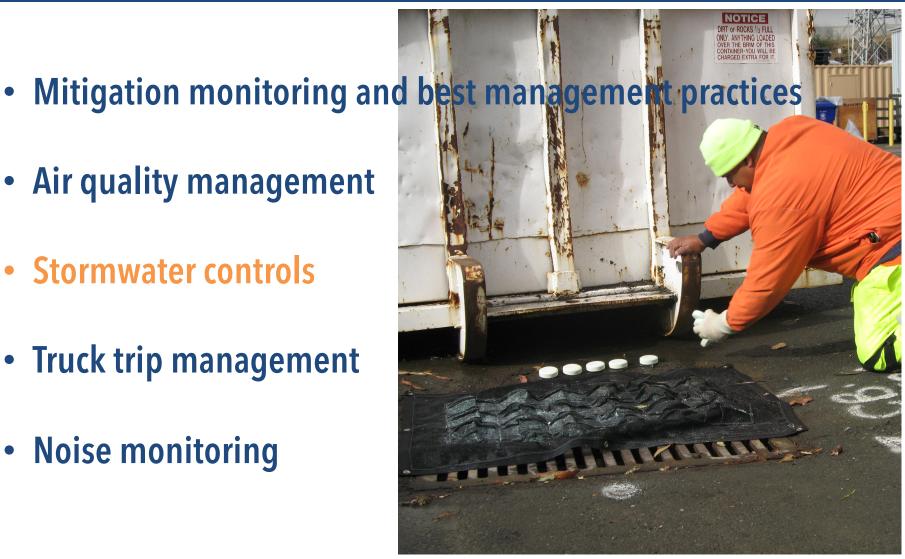

- Mitigation monitoring and best management practices
- Air quality management
- Stormwater controls
- Truck trip management
- Noise monitoring

- Mitigation monitoring and
- Air quality management
- Stormwater controls
- Truck trip management
- Noise monitoring

Mitigation monitoring

Air quality managemen

- Stormwater controls
- Truck trip management
- Noise monitoring

- Air quality management
- Stormwater controls
- Truck trip management
- Noise monitoring

- Mitigation monitoring and b
- Air quality management
- Stormwater controls
- Truck trip management
- Noise monitoring

- Mitigation monitoring and best management practices
- Air quality management
- Stormwater controls
- Truck trip management
- Noise monitoring

- Mitigation monitoring and best management practices
- Air quality management
- Stormwater controls
- Truck trip management
- Noise monitoring