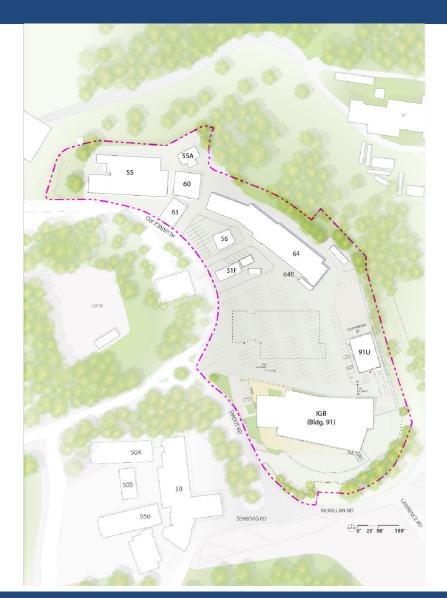

### **Environmental Planning**

**Site and Environmental Planning** 

- Central, developed location
- Insulated from neighbors
- "Brownfield" redevelopment site
- Proximity to transit, utilities, services

- Central, developed location
- Insulated from neighbors
- "Brownfield" redevelopment site
- Proximity to transit, utilities, services

**Land Use Compatibility and Scale** 

- Existing setting + project
- Land use compatibility
- Historic scale
- Planning scale
- Project scale