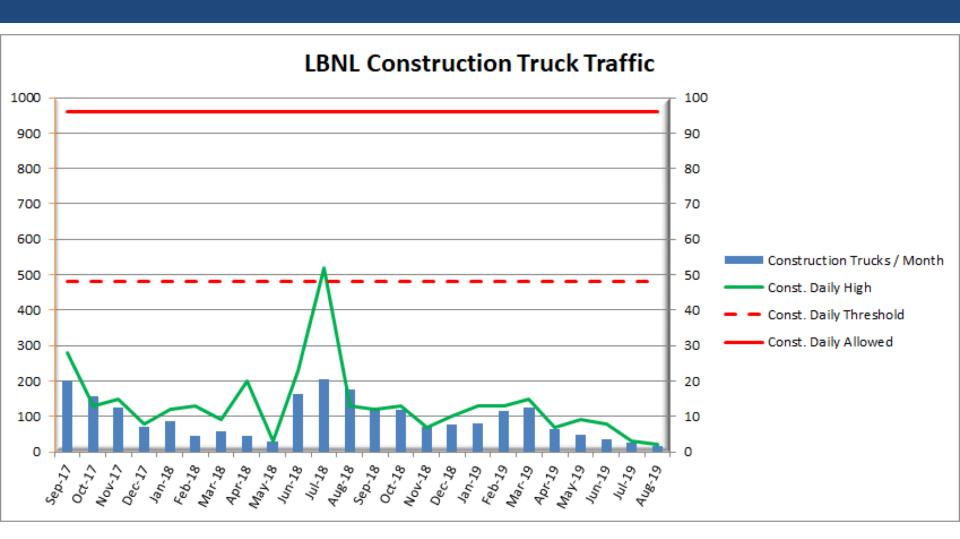

- Mitigation monitoring and best management practices
- Air quality management
- Stormwater controls
- Truck trip management
- Noise monitoring

- Mitigation monitoring and
- Air quality management
- Stormwater controls
- Truck trip management
- Noise monitoring

Mitigation monitoring

Air quality managemen

- Stormwater controls
- Truck trip management
- Noise monitoring

- Air quality management
- Stormwater controls
- Truck trip management
- Noise monitoring

- Mitigation monitoring and b
- Air quality management
- Stormwater controls
- Truck trip management
- Noise monitoring

- Mitigation monitoring and best management practices
- Air quality management
- Stormwater controls
- Truck trip management
- Noise monitoring

- Mitigation monitoring and best management practices
- Air quality management
- Stormwater controls
- Truck trip management
- Noise monitoring