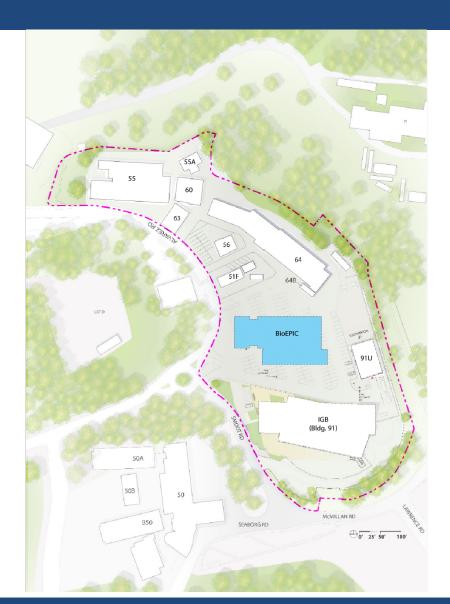

### **Environmental Planning**

**Site and Environmental Planning** 

- Central, developed location
- Insulated from neighbors
- "Brownfield" redevelopment site
- Proximity to transit, utilities, services

- Central, developed location
- Insulated from neighbors
- "Brownfield" redevelopment site
- Proximity to transit, utilities, services

**Land Use Compatibility and Scale** 

- Existing setting + project
- Land use compatibility
- Historic scale
- Planning scale
- Project scale