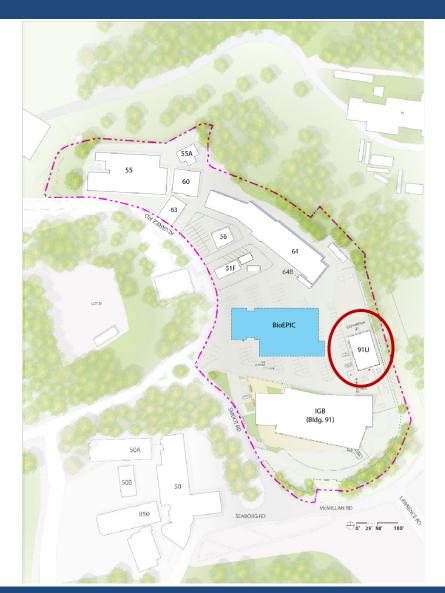

### **Environmental Planning**

**Site and Environmental Planning** 

- Central, developed location
- Insulated from neighbors
- "Brownfield" redevelopment site
- Proximity to transit, utilities, services

- Central, developed location
- Insulated from neighbors
- "Brownfield" redevelopment site
- Proximity to transit, utilities, services

**Land Use Compatibility and Scale** 

- Existing setting + project
- Land use compatibility
- Historic scale
- Planning scale
- Project scale